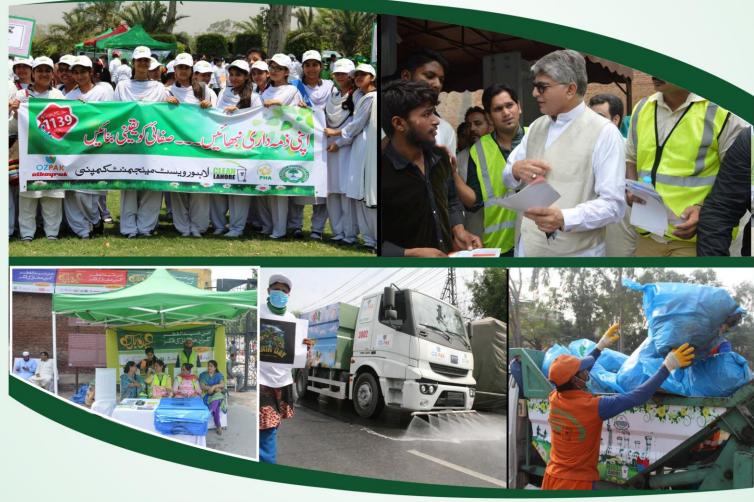

#### 1. Introduction

Eid-ul-Fitr is the first day of the Islamic month of Shawwal that marks the end of Ramadan. The Muslims celebrate this joyful event with great fervour all over the world.

In the city of Lahore, every year, the Lahore Waste Management Comapny (LWMC) makes special arrangement on Eid-ul-Fitr for efficient solid waste collection, its transportation & disposal, and special cleanliness arrangements in commercial markets and around the mosques & graveyards.

The special cleanliness arrangements will be ensured on Eid-gahs/ Masajids. The plan includes the detailed Standard Operating Procedures (SOPs) to follow on Eid days by the Management, Assistant Managers, Zonal officers and Turkish Contractors.

#### 2. Objective

- To maintain overall cleanliness in the city by efficiently collecting and transporting waste generated during Chand Raat & Eid days to the designated disposal sites.
- To maintain the cleanliness in commercial markets, around mosques and graveyards of district Lahore.